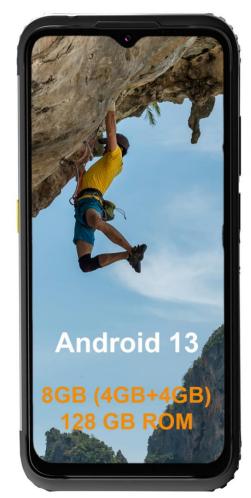

### A SURGE OF STRENGTH UP TO 8GB ADAPTIVE RAM

Featuring an integrated 4GB of RAM and an extra 4GB of adaptive RAM made possible by software enhancements, the AGM H6 is fully equipped to tackle even the most resource-intensive app experiences.