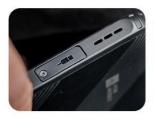

#### **Sealed Connections**

Each port on our device is fitted with a rubber plug, offering an extra layer of protection against water and debris to keep your inner components secure and functioning at their best.