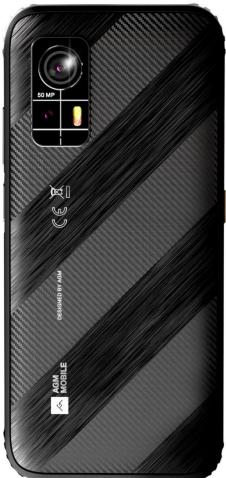

## CLEAR CAPTURE ESSENTIALS.

Featuring a Samsung® Al Dual Camera system, the 50MP primary lens is complemented by a 2MP macro camera. Plus, an 8MP front camera ensures your selfies remain crisp and authentic.