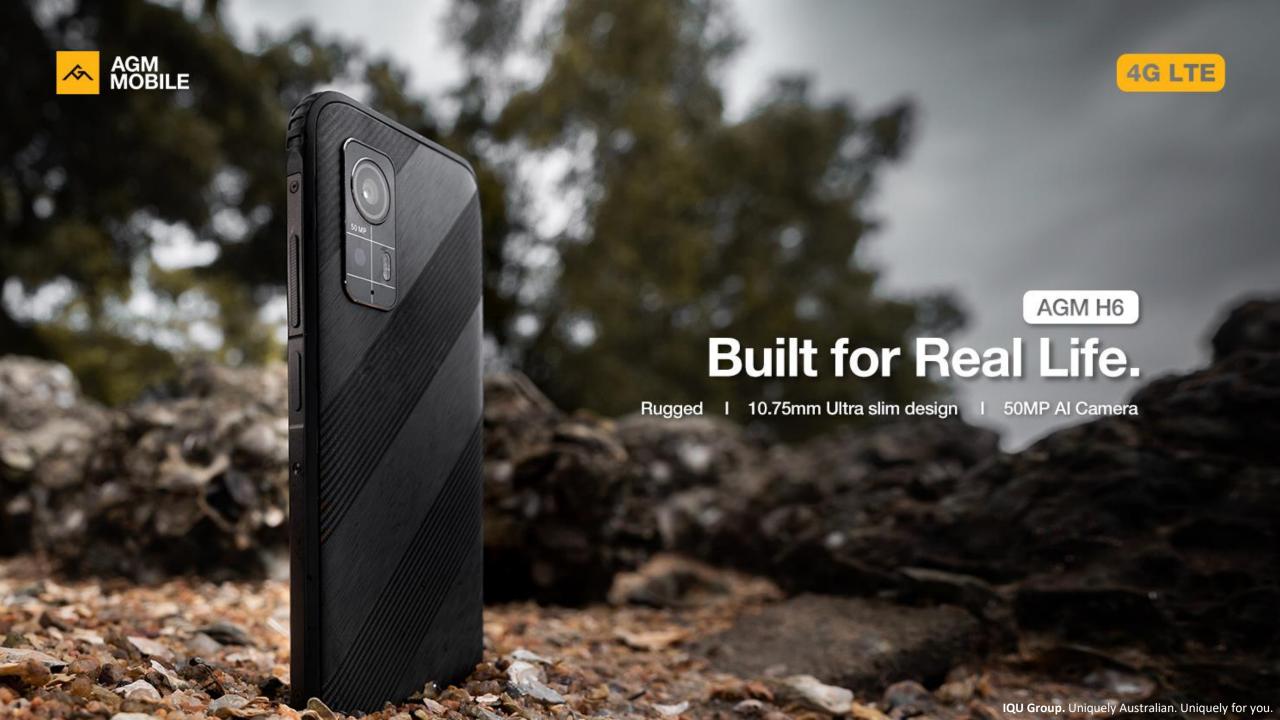

Introducing the AGM H6:
a compact rugged smartphone
designed for real life. It fits comfortably in every pocket
—even your tightest jeans—
without compromising on durability.

Finally, rugged meets everyday convenience."

### **TOUGHER THAN EVER**

Clumsy hands? Raging nights? Fear no more. Whether it's mountain trails or concrete jungles, this beast can't be tamed. Forget about fragile phones.

The AGM H6 boasts a 10.75mm ultra-slim design and is clad in sleek black, proving that rugged phones can indeed be thin and stylish.