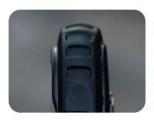

#### **Enhanced Corner Protection**

To ensure the H6 not only survives but thrives after accidental drops, we've fortified each corner with added resilience, so your device bounces back unscathed.