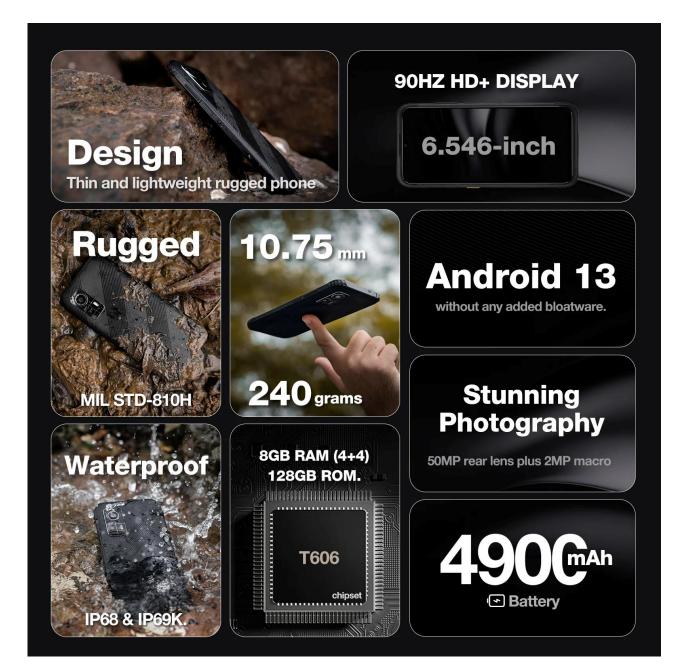

## 35.78% THINNER, 27.27% LIGHTER

When diving into the realm of rugged phones, you'll find that the average weight is around 330g. As for their girth? They sport an average thickness of 16.74mm.

So you think all rugged phones are bulky bricks? Think again. AGM H6 is a sleek beast, weighing 240g. Yeah, that's lighter than your morning coffee.

The AGM H6 boasts a 10.75mm ultra-slim design and is clad in sleek black, proving that rugged phones can indeed be thin and stylish.

## CLEAR CAPTURE ESSENTIALS.

Featuring a Samsung® Al Dual Camera system, the 50MP primary lens is complemented by a 2MP macro camera. Plus, an 8MP front camera ensures your selfies remain crisp and authentic.

### A SURGE OF STRENGTH UP TO 8GB ADAPTIVE RAM

Featuring an integrated 4GB of RAM and an extra 4GB of adaptive RAM made possible by software enhancements, the AGM H6 is fully equipped to tackle even the most resource-intensive app experiences.