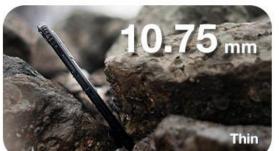

The AGM H6 boasts a 10.75mm ultra-slim design and is clad in sleek black, proving that rugged phones can indeed be thin and stylish.