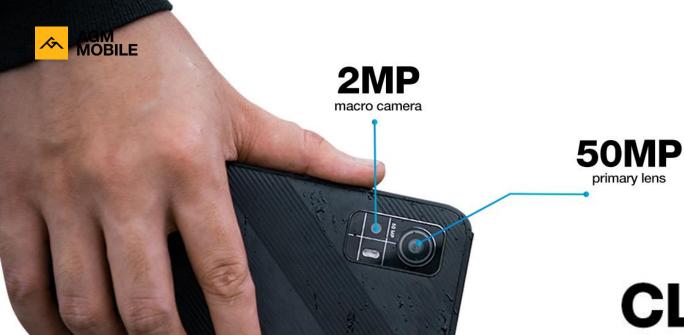

## CLEAR CAPTURE ESSENTIALS.

Featuring a Samsung® Al Dual Camera system, the 50MP primary lens is complemented by a 2MP macro camera. Plus, an 8MP front camera ensures your selfies remain crisp and authentic.