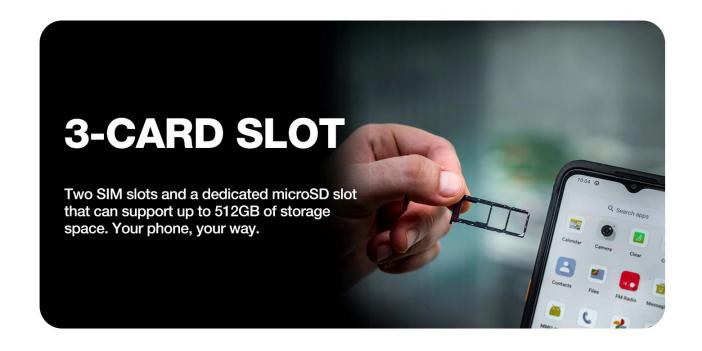

untain trails or concrete jungles, this beast can't be tamed. Forget about fragile phones.





## 35.78% THINNER, 27.27% LIGHTER

When diving into the realm of rugged phones, you'll find that the average weight is around 330g. As for their girth? They sport an average thickness of 16.74mm.

So you think all rugged phones are bulky bricks? Think again. AGM H6 is a sleek beast, weighing 240g. Yeah, that's lighter than your morning coffee.

The AGM H6 boasts a 10.75mm ultra-slim design and is clad in sleek black, proving that rugged phones can indeed be thin and stylish.









## CLEAR CAPTURE ESSENTIALS.



Featuring a Samsung® Al Dual Camera system, the 50MP primary lens is complemented by a 2MP macro camera. Plus, an 8MP front camera ensures your selfies remain crisp and authentic.





### A SURGE OF STRENGTH UP TO 8GB ADAPTIVE RAM

Featuring an integrated 4GB of RAM and an extra 4GB of adaptive RAM made possible by software enhancements, the AGM H6 is fully equipped to tackle even the most resource-intensive app experiences.







#### Floating frame

The display is located 0.4mm below the frame offering an extra layer of protection to the screen.



#### **Gap-Free Design**

Unlike most devices, which often have tiny gaps between the display and frame that can lead to water damage, AGM guarantees a meticulously engineered, gap-free construction for unparalleled durability.



#### **Enhanced Corner Protection**

To ensure the H6 not only survives but thrives after accidental drops, we've fortified each corner with added resilience, so your device bounces back unscat