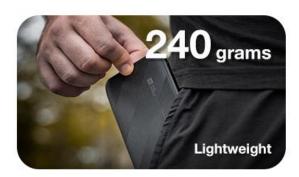

## 35.78% THINNER, 27.27% LIGHTER

When diving into the realm of rugged phones, you'll find that the average weight is around 330g. As for their girth? They sport an average thickness of 16.74mm.

So you think all rugged phones are bulky bricks? Think again. AGM H6 is a sleek beast, weighing 240g. Yeah, that's lighter than your morning coffee.