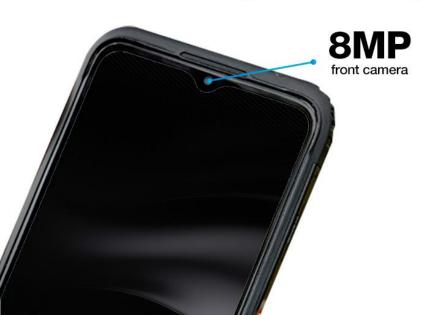

## CLEAR CAPTURE ESSENTIALS.

Featuring a Samsung® Al Dual Camera system, the 50MP primary lens is complemented by a 2MP macro camera. Plus, an 8MP front camera ensures your selfies remain crisp and authentic.